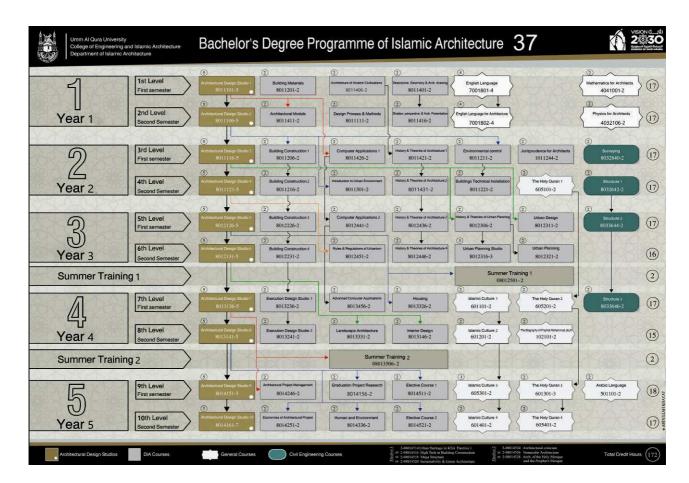

### D: Program Handbook

1. Program Description:

List the core and elective program courses offered each semester from Prep Year to graduation using the below Curriculum Study Plan Table (A separate table is required for each branch IF a given branch offers a different study plan).

A program or department manual should be available for students or other stakeholders and a copy of the information relating to this program should be attached to the program specification. This information should include required and elective courses, credit hour requirements and department/college and institution requirements, and details of courses to be taken in each year or semester.